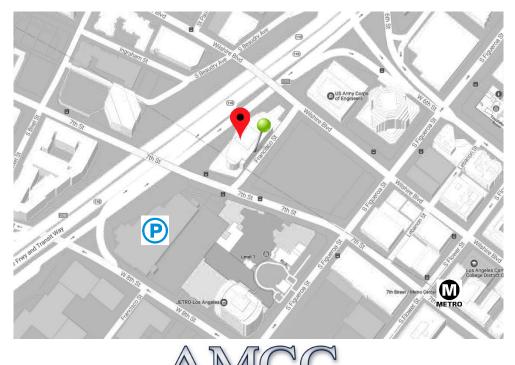

## Visiting AMCC

Our office is located inside the Wedbush Center in Downtown Los Angeles at 1000 Wilshire Blvd., Suite 1150, Los Angeles, CA 90017

The entrance to the building's subterranean parking structure may be accessed from Francisco St. The daily parking rate is approx. \$36. *We do not validate*.

There is additional, less expensive parking available at FIGat7th. For rates, and other information, please call ABM Parking at (213) 955-7945.

Public Transit: The 7th and Metro Center Station is conveniently located nearby. For the best route, use the Trip Planner on <u>metro.net</u>.